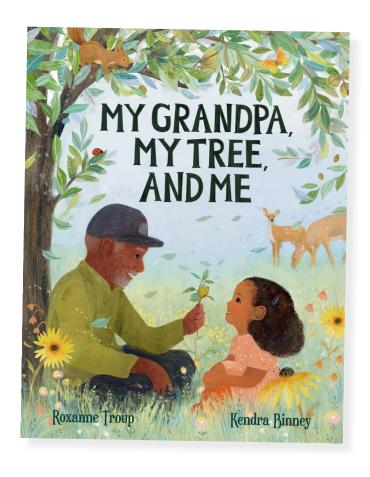

Sent 10 educators to the National Ag in the Classroom conference in Salt Lake City through White-Reinhardt scholarships.

The 2024 Book of the Year was My Grandpa, My Tree, and Me by Roxanne Troup! The book was accompanied by a new educator's guide and Ag Mag mini on tree nuts.

Thanks to a generous sponsorship from Nationwide Insurance, 400 educators received *My Grandpa, My Tree, and Me* educator packs!

Held 2 Purple Plow Challenges:
Spring "Waste Not, Want Not"
and Fall "Save the Soil." Purple
Plow Challenges are free, makerspace STEM challenges that
ask students in grades 5-12 to
help solve an issue agriculture
faces today. This project is made
possible by Corteva Agriscience.